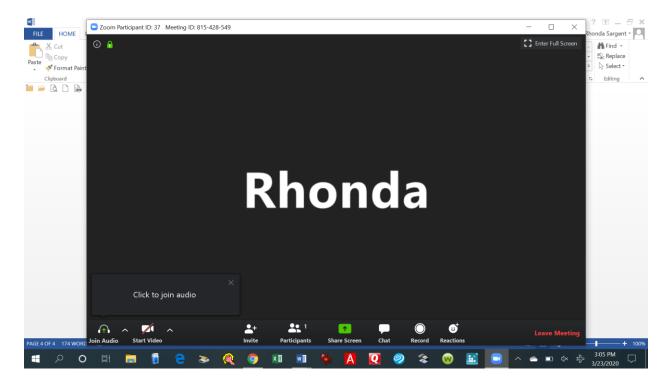

At this point you should see something like this. Select Join with Video and you will then see a larger screen where you should be ready to access the worship service online.