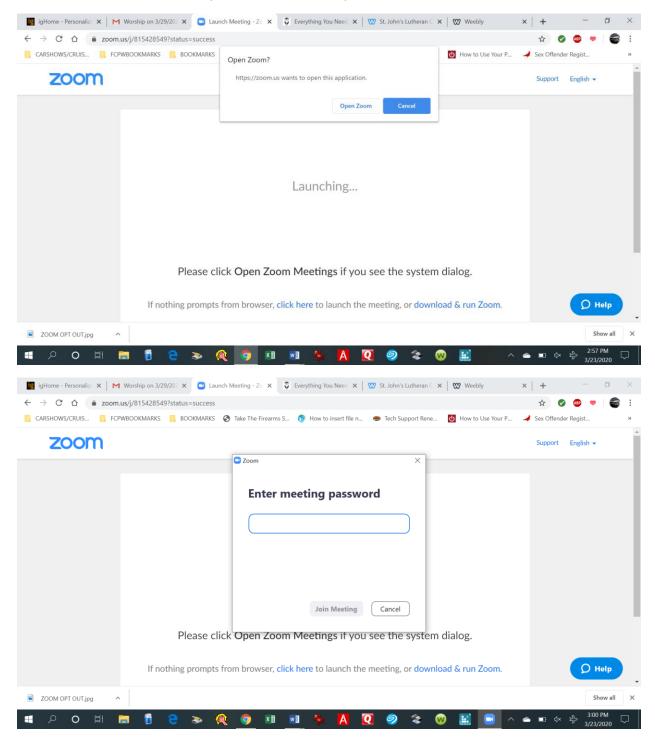

At this point, the following prompt will occur. Select Open Zoom and you'll then see what's listed in the screenshot below this one where you will be prompted to enter the password listed in the "What's New" section as well. Enter the password and select Open Zoom.