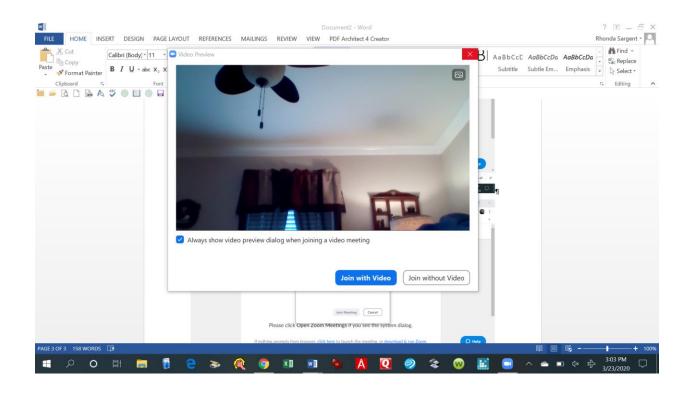

At this point you should see something like this. Select Join with Video and you will then see a larger screen where you should be ready to access the worship service online.